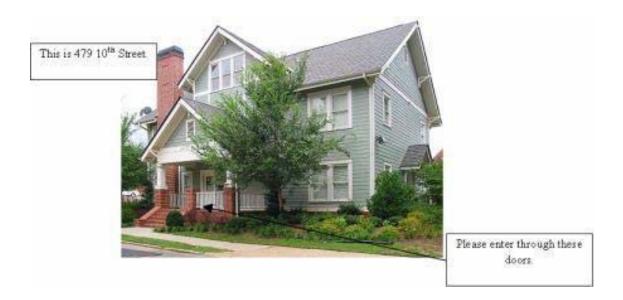

Directions to 479 10<sup>th</sup> Street, Atlanta GA 30318

## From the North:

- Take 75 or 85 South to 75/85 South.
- Take exit 250 to 17 St/14 St/10 St go 0.6 mi
- Continue on Techwood Dr NW go 0.6 mi
- Turn right at 10th St NW go 0.6 mi
- Turn right on Center Street, just before 479 10<sup>th</sup> Street (the building is on the corner of 10<sup>th</sup> and Center Streets)





Directions to 479 10<sup>th</sup> Street, Atlanta GA 30318

## From the **South**:

- Take 85 or 75 North to 75/85 North.
- Take exit 250 to Tenth St/Fourteenth St/Georgia Tech go 0.2 mi
- Turn left at 10th St NW go 0.7 mi
- Turn right on Center Street, just before 479 10<sup>th</sup> Street (the building is on the corner of 10<sup>th</sup> and Center Streets)