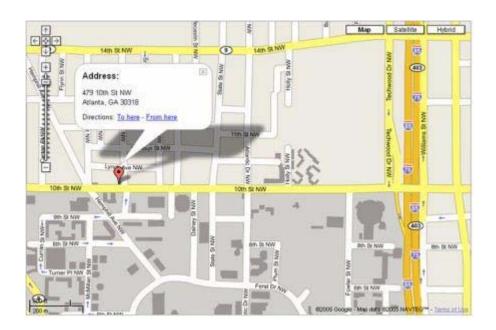

Directions to 479 10<sup>th</sup> Street, Atlanta GA 30318

## From the North:

- Take 75 or 85 South to 75/85 South.
- Take exit 250 to 17 St/14 St/10 St go 0.6 mi
- Continue on Techwood Dr NW go 0.6 mi
- Turn right at 10th St NW go 0.6 mi
- Turn right on Center Street, just before 479 10<sup>th</sup> Street (the building is on the corner of 10<sup>th</sup> and Center Streets)





Directions to 479 10<sup>th</sup> Street, Atlanta GA 30318

## From the **South**:

- Take 85 or 75 North to 75/85 North.
- Take exit 250 to Tenth St/Fourteenth St/Georgia Tech go 0.2 mi
- Turn left at 10th St NW go 0.7 mi
- Turn right on Center Street, just before 479 10<sup>th</sup> Street (the building is on the corner of 10<sup>th</sup> and Center Streets)